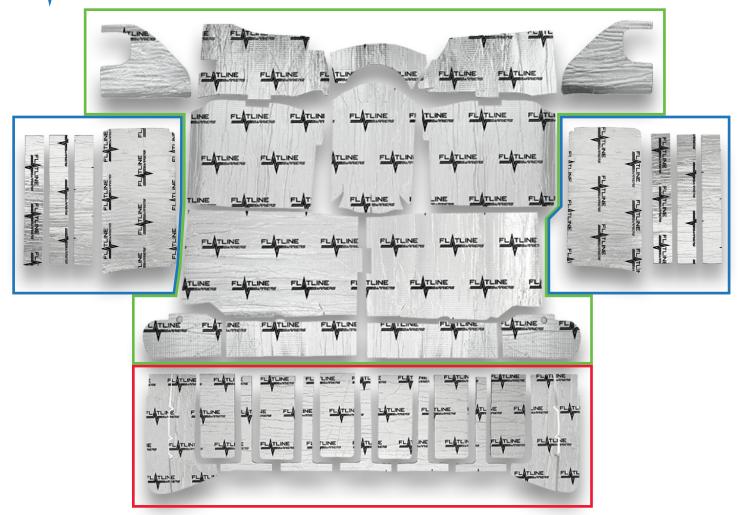

## **Part # TABT4012**

1967-72 GM / Chevrolet C/K 10-30 with Low Tunnel Full Insulation and Sound Dampening Kit

TABT4011 - 1967-72 GM / Chevrolet C/K 10-30 Truck with Low Tunnel Floor Insulation and Sound Dampening Kit

TABT4006 - 1967-72 GM / Chevrolet C/K 10-30 Truck Cab Wall Insulation and Sound Dampening Kit

TABT4005 - 1967-72 GM / Chevrolet C/K 10-30 Truck Front Door Insulation and Sound Dampening Kit

## **Installation Directions:**

- 1. Clean any dirt, debris, or grime from the intended installation area using a degreasing agent.
- 2. Allow intended installation area adequate time to dry.
- **3.** Remove the kit from its packaging, and dry fit the components allowing you to see exactly how the product will be placed for final installation.
- **4.** Now you are ready to install. Remove the protective layer exposing the adhesive on your first piece applying it to its final position, using light pressure.
- **5.** Repeat step 4 for each individual component until the full kit is installed.