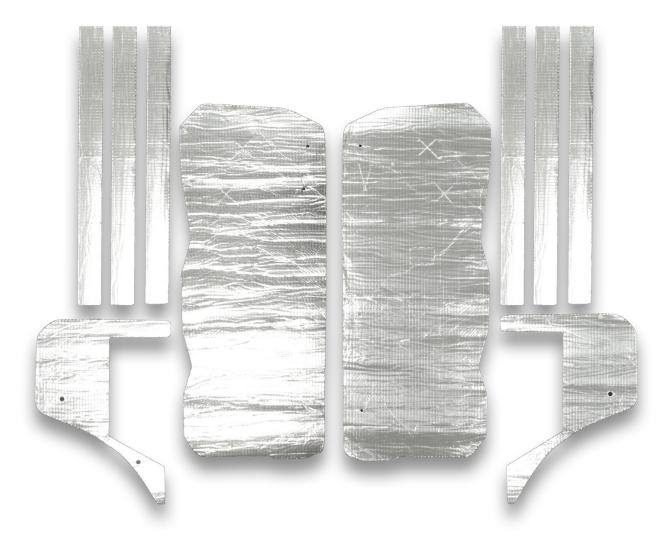

## **Part # TABG8003**

1978-87 GM G-Body Door Insulation and Sound Dampening Kit

**Front** 

Rear