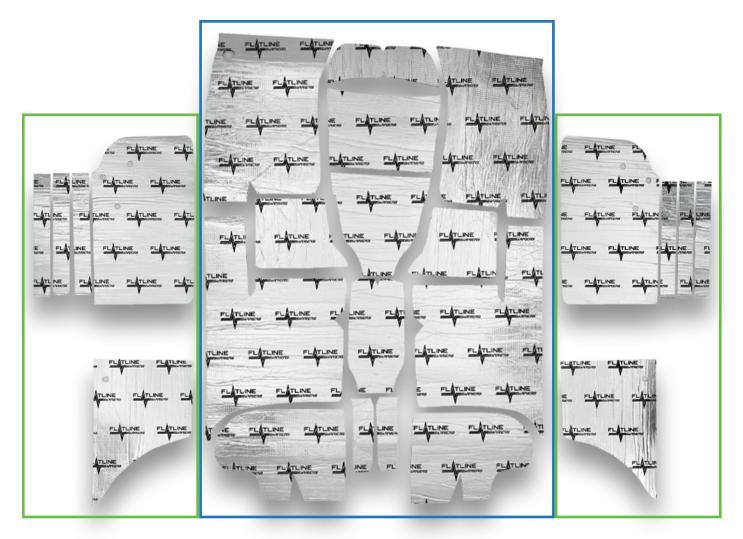

## Part # TABB5006

1955-57 Chevrolet Convertible Full Insulation and Sound Dampening Kit

**TABB5003** - 1955-57 Chevrolet 2 Door Hardtop & Sedan Door / Quarter Panel Insulation and Sound Dampening Kit **TABB5002** - 1955-57 Chevrolet 2 Door Hardtop & Sedan Floor Insulation and Sound Dampening Kit