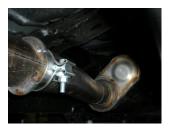

### Installation:

1) Loosen the two clamps at the back of the muffler and carefully slide the tailpipes toward the rear to remove from the muffler. Allow the pipes to hang until installation of the Flowmaster muffler.