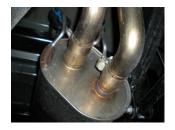

3) Place the provided 3" clamp onto the inlet of muffler **#8530012-395**, then slide onto the factory front pipe and connect the two hangers at the back of the muffler to the rubber mounts on the vehicle. Be sure to line up the notch on the muffler inlet with the tab on the pipe.

4) Place the provided  $2\frac{1}{4}$ " clamps onto the muffler outlets and re-install the tailpipes into the muffler outlets. Be sure to line up the tabs on the tailpipes with the notches on the muffler outlets. Tighten the clamp securely.