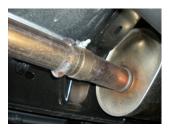

2) Support the muffler with a stand and loosen the clamp on the muffler inlet pipe, then remove the two hangers at the rear of the muffler from the rubber mounts on the vehicle. Slide the muffler to the rear and disconnect from the inlet pipe. Lower and set the muffler aside.