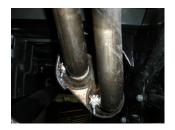

4) Place the provided  $2\frac{1}{4}$ " clamps onto the muffler outlets and re-install the tailpipes into the muffler outlets. Be sure to line up the tabs on the tailpipes with the notches on the muffler outlets. Tighten the clamp securely.

5) Adjust the position of all pipes and mufflers to provide a satisfactory fit. This is a tight fitting system, so take your time and be patient, tightening and adjusting a little bit at a time. Be sure to maintain an adequate clearance around all parts of the system to avoid rattles or damage to heat sensitive components. Once you're happy with the fit, tighten all connections down securely. For a cleaner appearance and more secure installation, we highly recommend welding all slip-fit connections.