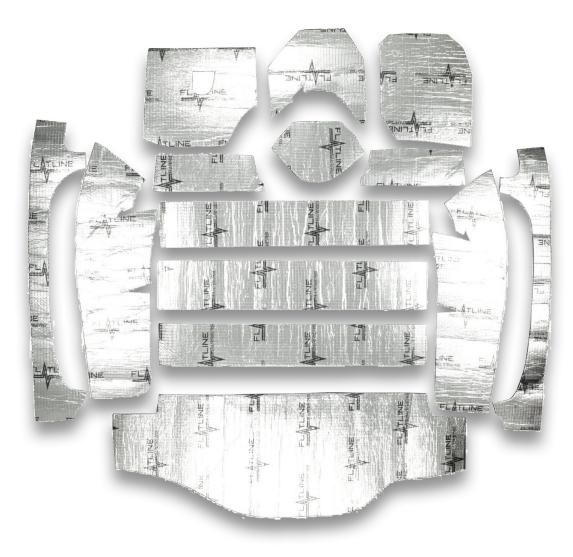

## **Part # TABV7009**

1963-67 Chevrolet Corvette
Cargo Insulation and Sound Dampening Kit

**Front** 

Rear