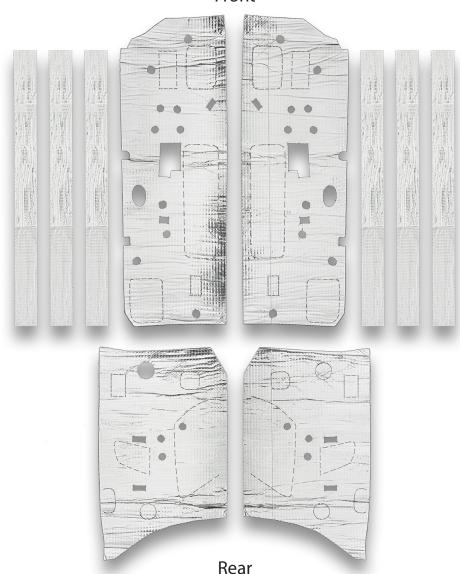

## **Part # TABKB9201**

1968-70 Mopar B-Body Coupe Door Insulation and Sound Dampening Kit

## Front

## **Installation Directions:**

- 1. Clean any dirt, debris, or grime from the intended installation area using a degreasing agent.
- 2. Allow intended installation area adequate time to dry.
- **3.** Remove the kit from its packaging, and dry fit the components allowing you to see exactly how the product will be placed for final installation.
- **4.** Now you are ready to install. Remove the protective layer exposing the adhesive on your first piece applying it to its final position, using light pressure.
- 5. Repeat step 4 for each individual component until the full kit is installed.