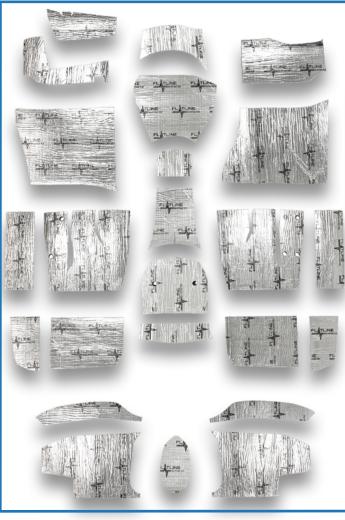

## **Part # TABB5027**

1965-70 Chevrolet Impala Convertible Full Insulation and Sound Dampening Kit

**TABB5024** - 1965-70 Chevrolet Imapala Door / Inner Quarter Panel Insulation and Sound Dampening Kit **TABB5023** - 1965-70 Chevrolet Imapala Floor Insulation and Sound Dampening Kit